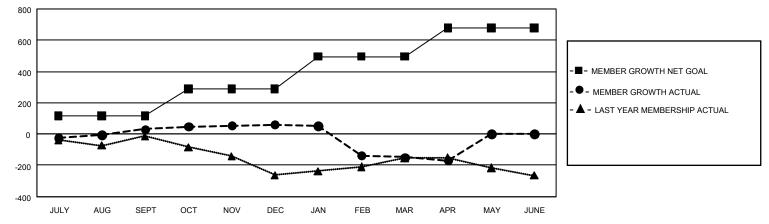

## GAT MONTHLY MEMBERSHIP PROGRESS REPORT

GMT Constitutional Area 4, Group C

REPORT DOES NOT INCLUDE CLUBS IN UNDISTRICTED AREAS.

| Clubs                 |               |           |               | Members               |                        |                         |                                                    |  |  |
|-----------------------|---------------|-----------|---------------|-----------------------|------------------------|-------------------------|----------------------------------------------------|--|--|
| RESULTS FOR 2020-2021 |               |           |               | RESULTS FOR 2020-2021 |                        |                         |                                                    |  |  |
| QUARTER               | NEW CLUB GOAL | NEW CLUBS | DROPPED CLUBS | QUARTER               | BER GROWTH NET<br>GOAL | MEMBER GROWTH<br>ACTUAL | DROPPED<br>MEMBERS ACTUAL<br>(including transfers) |  |  |
| JULY/AUG/SEPT         | 6             | 4         | 1             | JULY/AUG/SEPT         | 116                    | 158                     | 117                                                |  |  |
| OCT/NOV/DEC           | 12            | 7         | 0             | OCT/NOV/DEC           | 172                    | 336                     | 293                                                |  |  |
| JAN/FEB/MAR           | 24            | 1         | 15            | JAN/FEB/MAR           | 208                    | 98                      | 305                                                |  |  |
| APR/MAY/JUNE          | 15            | 0         | 2             | APR/MAY/JUNE          | 183                    | 25                      | 43                                                 |  |  |