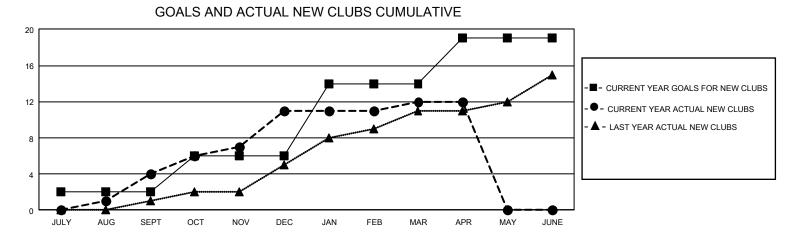

## GAT MONTHLY MEMBERSHIP PROGRESS REPORT

GMT Constitutional Area 4, Group C

REPORT DOES NOT INCLUDE CLUBS IN UNDISTRICTED AREAS.

| Clubs                 |               |           |               | Members               |                        |                         |                                                    |  |  |
|-----------------------|---------------|-----------|---------------|-----------------------|------------------------|-------------------------|----------------------------------------------------|--|--|
| RESULTS FOR 2020-2021 |               |           |               | RESULTS FOR 2020-2021 |                        |                         |                                                    |  |  |
| QUARTER               | NEW CLUB GOAL | NEW CLUBS | DROPPED CLUBS | QUARTER               | BER GROWTH NET<br>GOAL | MEMBER GROWTH<br>ACTUAL | DROPPED<br>MEMBERS ACTUAL<br>(including transfers) |  |  |
| JULY/AUG/SEPT         | 6             | 4         | 1             | JULY/AUG/SEPT         | 116                    | 158                     | 117                                                |  |  |
| OCT/NOV/DEC           | 12            | 7         | 0             | OCT/NOV/DEC           | 172                    | 336                     | 293                                                |  |  |
| JAN/FEB/MAR           | 24            | 1         | 15            | JAN/FEB/MAR           | 208                    | 98                      | 305                                                |  |  |
| APR/MAY/JUNE          | 15            | 0         | 2             | APR/MAY/JUNE          | 183                    | 25                      | 43                                                 |  |  |